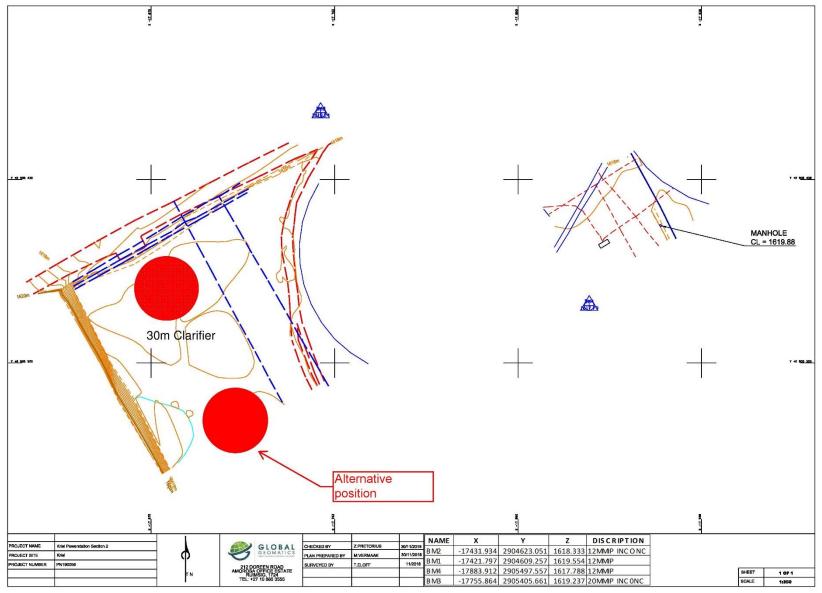

Figure 3: Proposed location of the clarifier on the southern section of the Cooling Towers at the Kriel Power Station.

**Figure 4**: Proposed location of the clarifiers on the northern section of the Cooling Towers. Existing underground pipelines and electrical cables shown by dashed and solid blue lines.