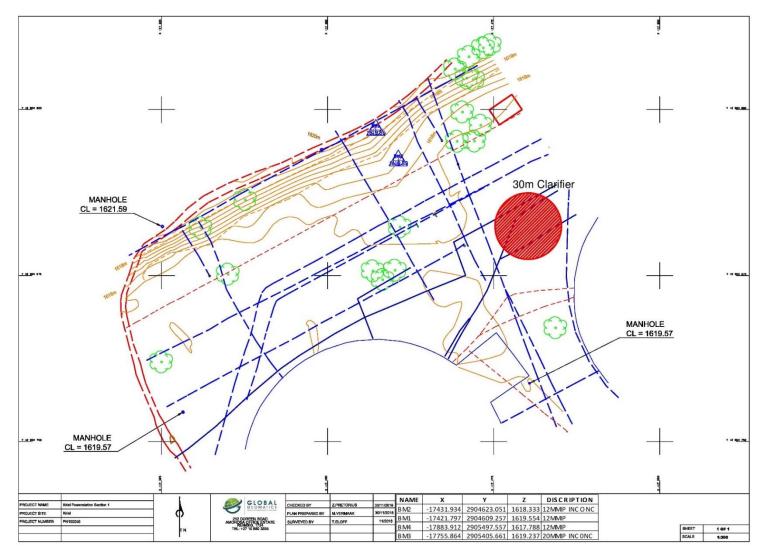

Figure 3: Proposed location of the clarifier on the southern section of the Cooling Towers at the Kriel Power Station.

**Figure 4**: Proposed location of the clarifiers on the northern section of the Cooling Towers. Existing underground pipelines and electrical cables shown by dashed and solid blue lines.