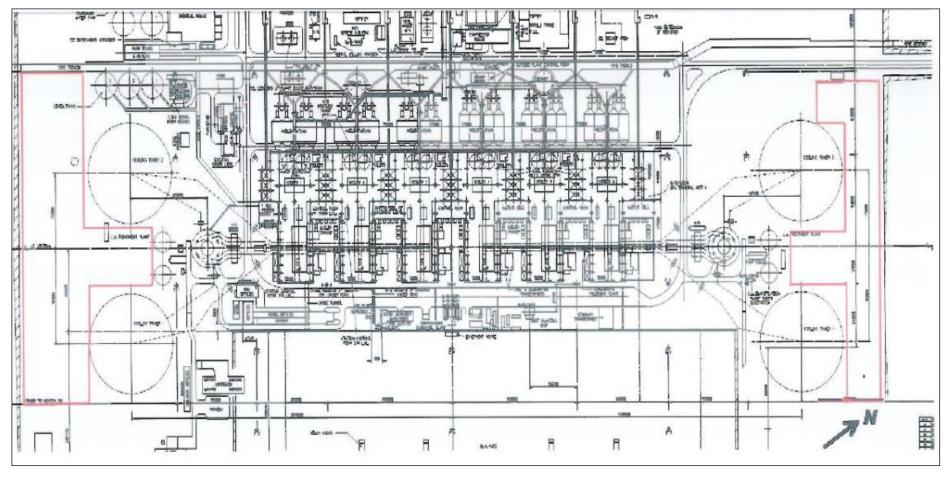

**Figure 1**: Kriel Power Station's Infrastructure Plan with highlighted areas indicating the proposed development footprint for the proposed Lime Treatment Plant upgrades.

Figure 2: Technical drawing illustrating the proposed locations of the two (2) clarifiers and associated infrastructure at the Kriel Power Station.