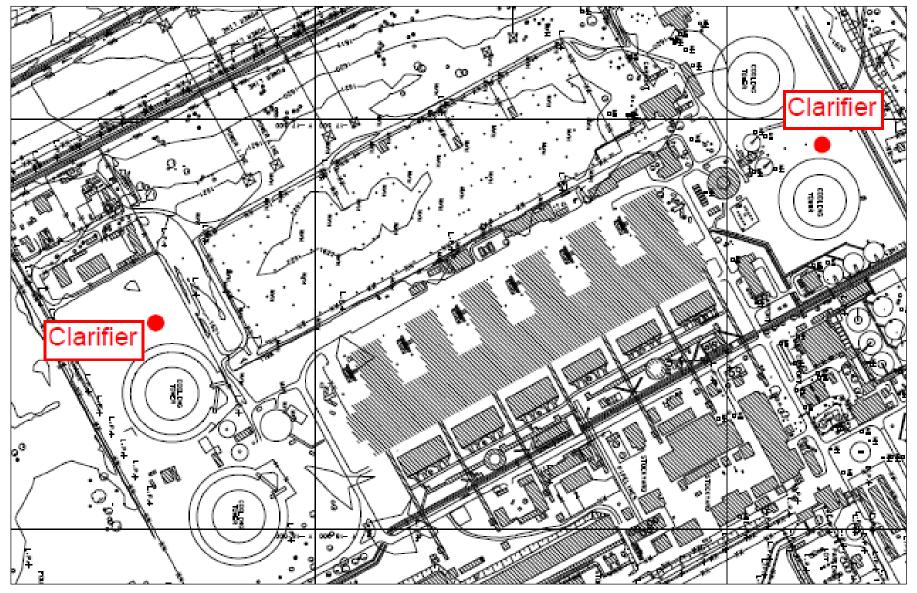

**Figure 1**: Kriel Power Station's Infrastructure Plan with highlighted areas indicating the proposed development footprint for the proposed Lime Treatment Plant upgrades.

Figure 2: Technical drawing illustrating the proposed locations of the two (2) clarifiers and associated infrastructure at the Kriel Power Station.